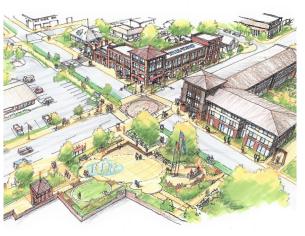

## FUTURE DOWNTOWN REDEVELOPMENT

In summer 2019 the City of Cornelius adopted a new Town Center Plan and created an Urban Renewal District. This the planning and residential development currently underway are the first steps in preparing the community for new industrial and commercial

development. The Urban Renewal District will provide for public investments and development incentives. The City looks forward to a revived and walkable downtown district to serve its residents and families and growing tourist base.